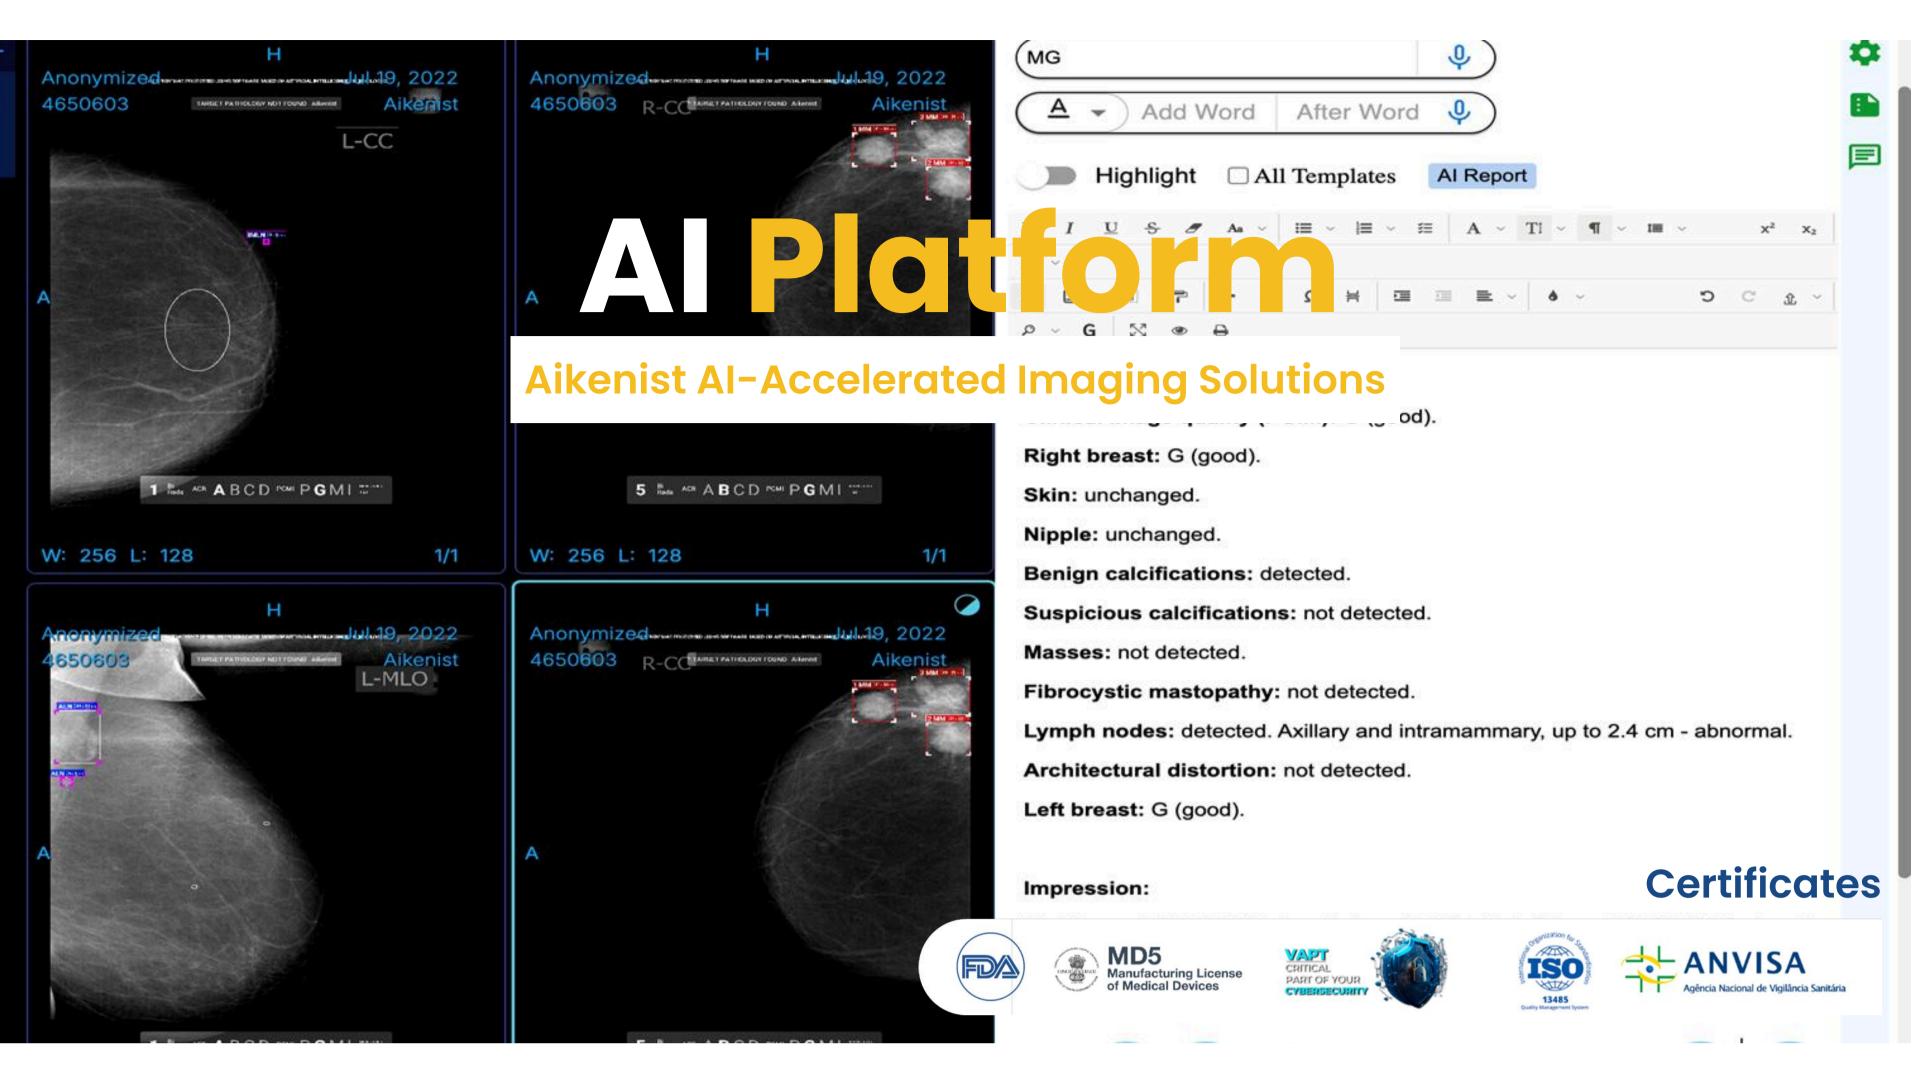

# **Al Platform**

Empowering Hospitals, Diagnostic Centres & Teleradiology with smart, secure, and scalable Al imaging tools.

#### **Al-Powered Imaging Platform**

- Hosts multiple AI models for various imaging modalities.
- Supports both cloud-based and on-premise (local) deployment for flexibility and security.

### Secure & Upgradeable AI Modules

- Easily upgradeable AI features for advanced image analysis.
- Currently supports X-ray Lung, X-ray Bone, CT Lung, with the ability to add more modules as needed.