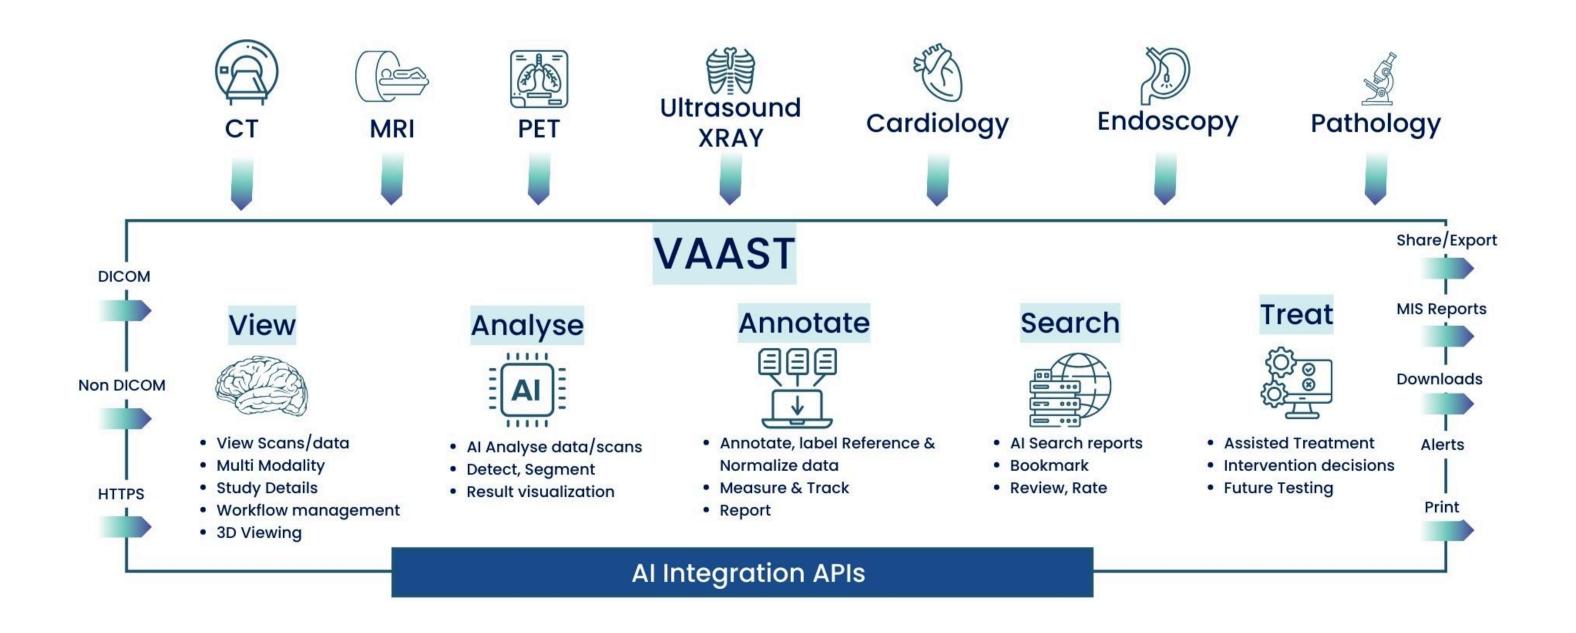

#### **Al-Powered Imaging Platform**

- Hosts multiple AI models for various imaging modalities.
- Supports both cloud-based and on-premise (local) deployment for flexibility and security.

### Secure & Upgradeable AI Modules

- Easily upgradeable AI features for advanced image analysis.
- Currently supports X-ray Lung, X-ray Bone, CT Lung, with the ability to add more modules as needed.

## **Smart Al Viewer for Medical Imaging**