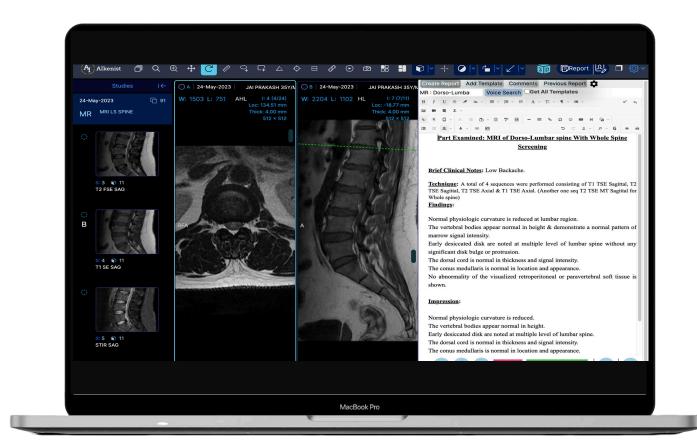

# Aiken Reporting

## **Efficient & Al-Assisted Reporting**

- Smart Reports: Auto-filling from AI for faster documentation
- Audio Recording: Record key findings on the go

- Customizable Report Templates

  Pre-defined templates with auto-loading
  - Custom templates for personalized reporting
  - MS Doc-based reporting & WYSIWYG Pro reporting

# **Advanced Radiologist Reporting**

- Multi-reader functionality for collaborative diagnosis
- Digital Signature, Watermark, Header & Footer for authenticity
- Status tracking for report progress

# **Comprehensive Patient Reporting**

- Review past and current reports seamlessly
- Supports multiple modalities