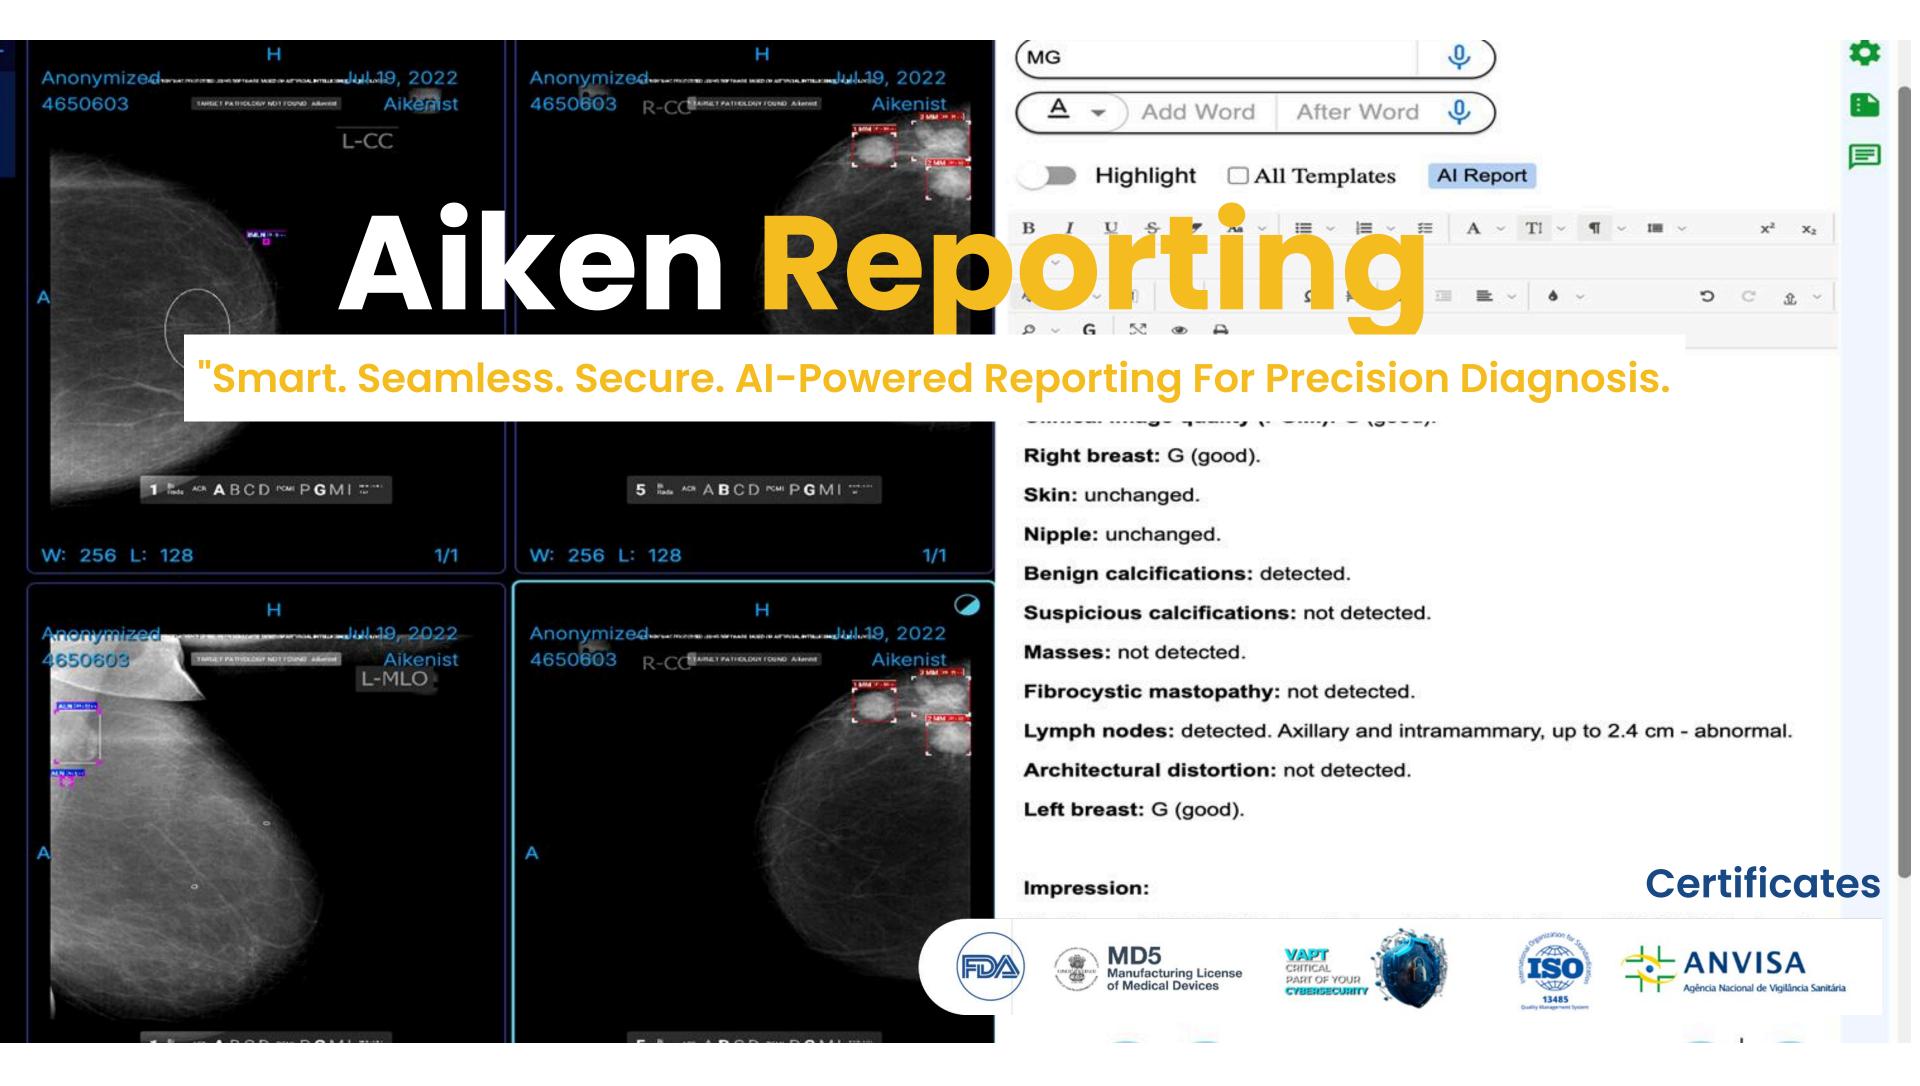

# Aiken Reporting

## **Efficient & Al-Assisted Reporting**

- Smart Reports: Auto-filling from AI for faster documentation
- Audio Recording: Record key findings on the go

- Customizable Report Templates

  Pre-defined templates with auto-loading
  - Custom templates for personalized reporting
  - MS Doc-based reporting & WYSIWYG Pro reporting

### **Pro Features for Maximum Efficiency**

- Google Search Integration for instant reference
- RIS & PACS Integration for smooth workflow
- Copying Images from Clipboard