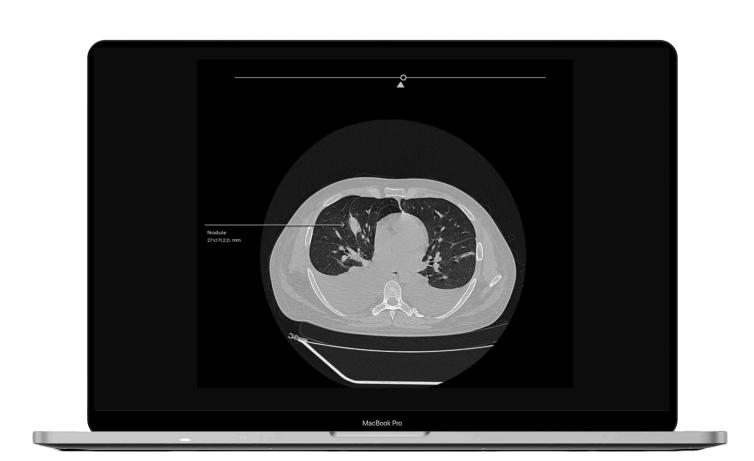

#### **CT Lung Nodule**

Detection, Calcification, Texture, Spiculation

3mm - 30mm detection

Processing time < 10 seconds

Sensitivity: > 90% Specificity: > 90%