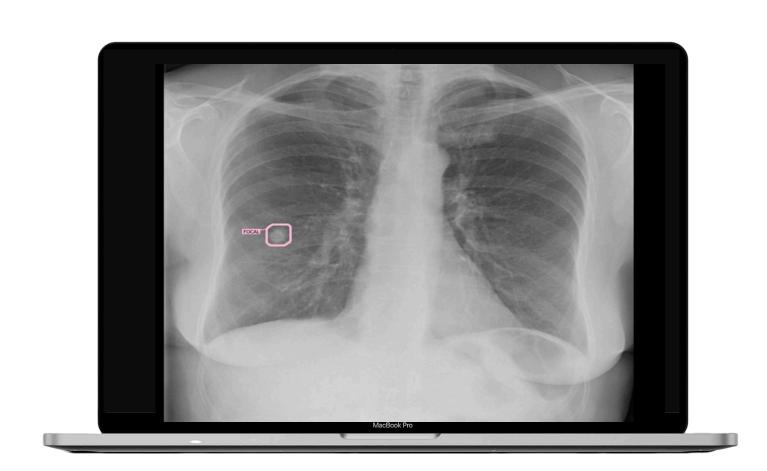

# OncoSuite

### Lung

#### **CT Lung Nodule**

Detection, Calcification, Texture, Spiculation

3mm - 30mm detection

Processing time < 10 seconds

Sensitivity: > 90% Specificity: > 90%



#### **XRAY Lung Nodule**

**AUC: 98%** 

Processing time < 10 seconds



#### **Breast**

- Mass
- Calcification
- Fibrocystic Mastopathy
- Nodules
- BiRads Score
- Sensitivity: 96
- Specificity: 97% Accuracy: 97%
- AUC: 97%
- Processing time < 1 minute



Cachar Cancer Hospital – Al based detection for Breast Cancer

# **Body Health**

• Useful to correlate recovery time and discharge time for Cancer Patients based **Visceral Fat Measurement** 



Narula Research Center – Uses Al based Visceral Fat quantification for Cancer patients.

## **How it works**