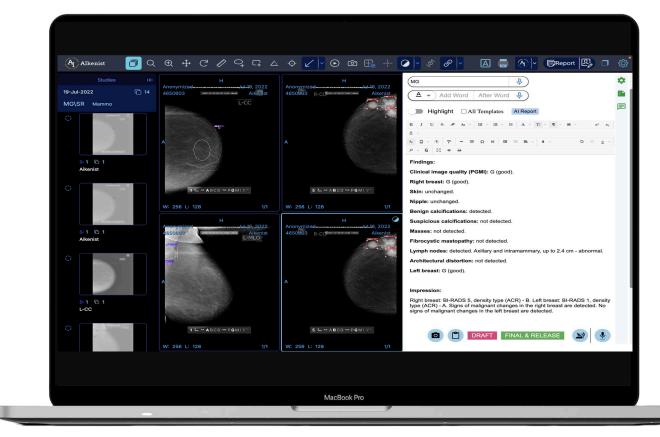

#### **Breast**

- Mass
- Calcification
- Fibrocystic Mastopathy
- Nodules
- BiRads Score
- Sensitivity: 96
- Specificity: 97% Accuracy: 97%
- AUC: 97%
- Processing time < 1 minute

Cachar Cancer Hospital – Al based detection for Breast Cancer