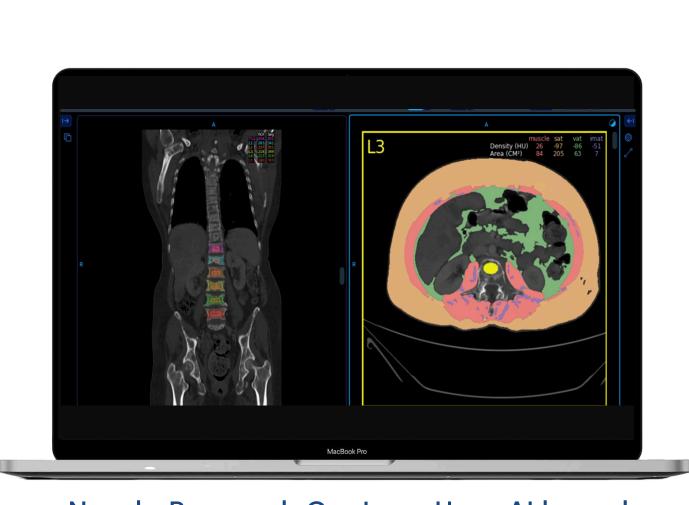

# **Body Health**

• Useful to correlate recovery time and discharge time for Cancer Patients based **Visceral Fat Measurement** 

Narula Research Center – Uses Al based Visceral Fat quantification for Cancer patients.