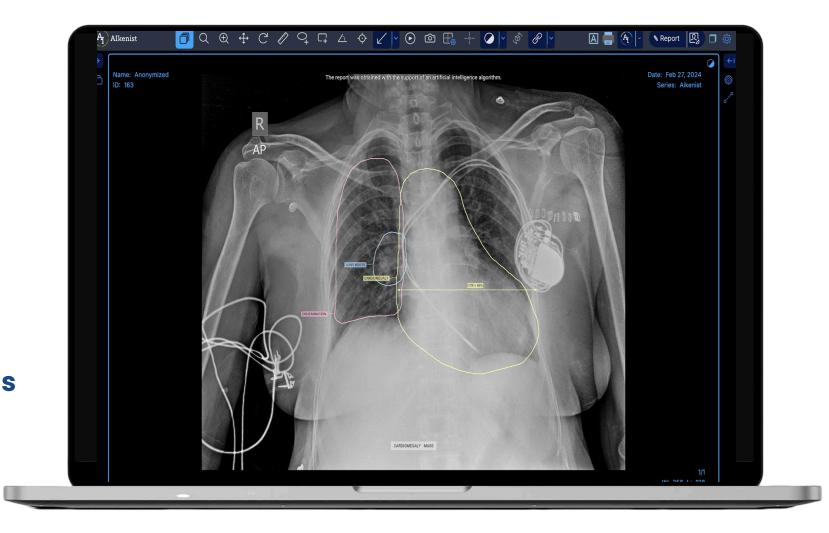

#### **MSK Fracture Detection**

Detection of fractures in frontal/lateral/oblique X-Ray projection of 15 anatomies which are - ribs, clavicle, shoulder, humerus, elbow, forearm, wrist, hand, hip, pelvis, femur, knee, tibia/fibula, ankle, and foot.

Sensitivity: >90%

Specificity: >80%