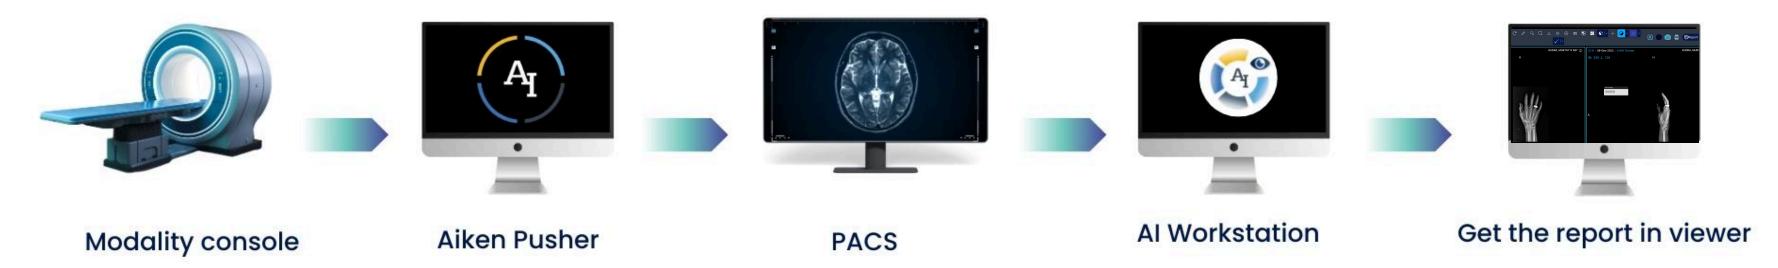

issemination, annular shadows, pleural effusion, pneumothorax, rib fractures, enlarged mediastinum, hilar enlargement, infiltration/consolidation, cardiomegaly, atelectasis, fibrosis, and petrification — enabling faster, accurate chest X-ray interpretation.

| Screening | Accuracy 98%     | Processing time < 10 s |
|-----------|------------------|------------------------|
| Triage    | Sensitivity: 98% |                        |
| Reporting | Specificity: 92% | ų                      |



#### **MSK Fracture Detection**

Detection of fractures in frontal/lateral/oblique X-Ray projection of 15 anatomies which are - ribs, clavicle, shoulder, humerus, elbow, forearm, wrist, hand, hip, pelvis, femur, knee, tibia/fibula, ankle, and foot.



Sensitivity: >90%

Specificity: >80%

# How it works