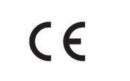

### Lung Analysis, Lung Nodules

Detects a wide range of abnormalities including nodules/ masses, dissemination, annular shadows, pleural effusion, pneumothorax, rib fractures, enlarged mediastinum, hilar enlargement, infiltration/consolidation, cardiomegaly, atelectasis, fibrosis, and petrification — enabling faster, accurate chest X-ray interpretation.

| Screening | Accuracy 98%     | Processing time < 10 s |
|-----------|------------------|------------------------|
| Triage    | Sensitivity: 98% |                        |
| Reporting | Specificity: 92% | ų                      |